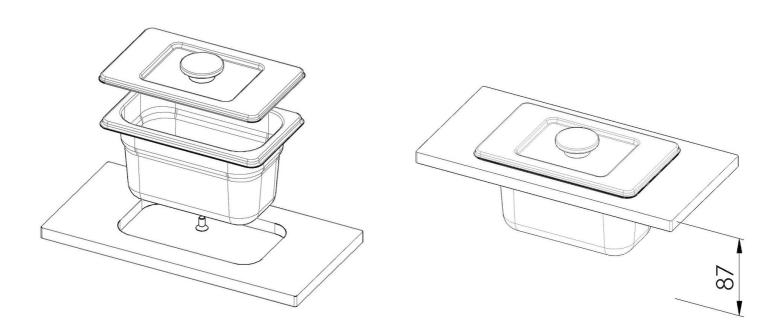

## Kit "E"

Stainless steel bowl with lid Equipped troughs accessories Code: 8100 705

### DETAILS

No start

| Equipped troughs accessories         | Stainless steel bowl with lid                                                                                                                                                                  |
|--------------------------------------|------------------------------------------------------------------------------------------------------------------------------------------------------------------------------------------------|
| Material                             | Stainless steel                                                                                                                                                                                |
| Texture                              | Brushed in line                                                                                                                                                                                |
| Finish                               | Foster brushed                                                                                                                                                                                 |
| Туре                                 | Standard                                                                                                                                                                                       |
| Dimensions                           | 28 x 14 cm                                                                                                                                                                                     |
| Length                               | 2 unit - Standard                                                                                                                                                                              |
| Key to understanding the accessories | The lengths of the channels and accessories are indicated in "units"; for the composition, the sum of the "units" of the accessories must be the same as the length in "units" of the channel. |

### 8100 705

1 x supporto black / 1 x black support 1 x vaschetta inox / 1 x stainless steel tray