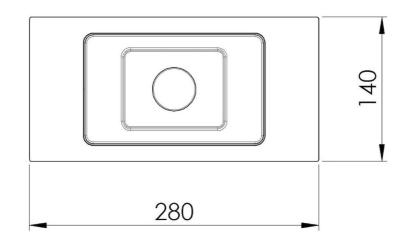

### DETAILS

No start

| Equipped troughs accessories         | Stainless steel bowl with lid                                                                                                                                                                  |
|--------------------------------------|------------------------------------------------------------------------------------------------------------------------------------------------------------------------------------------------|
| Material                             | Stainless steel                                                                                                                                                                                |
| Texture                              | Brushed in line                                                                                                                                                                                |
| Finish                               | Foster brushed                                                                                                                                                                                 |
| Туре                                 | Standard                                                                                                                                                                                       |
| Dimensions                           | 28 x 14 cm                                                                                                                                                                                     |
| Length                               | 2 unit - Standard                                                                                                                                                                              |
| Key to understanding the accessories | The lengths of the channels and accessories are indicated in "units"; for the composition, the sum of the "units" of the accessories must be the same as the length in "units" of the channel. |